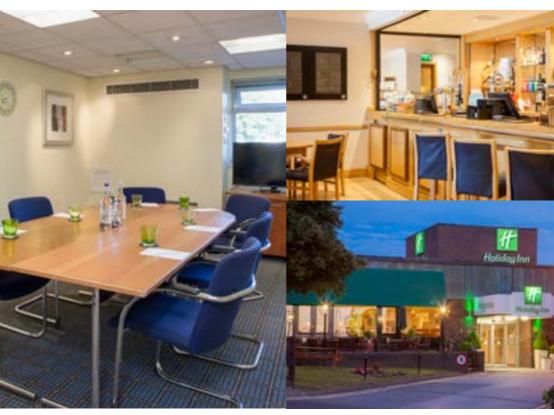

# 8 purpose-built meeting rooms

Up to 160 delegates

#### What we offer

- 104 air-conditioned bedrooms
- Restaurant
- Relaxing lounge bar
- · Private dining facilities
- · Wi-Fi throughout the hotel
- · 250 complimentary car parking spaces
- 7 purpose-built meeting rooms with a capacity for up to 160
- · Dedicated car parking space for the conference organiser
- · On-site coach parking
- · Flexible lunch options, including takeaway selection
- · Healthy lunch options
- · Dietary requirements are catered for