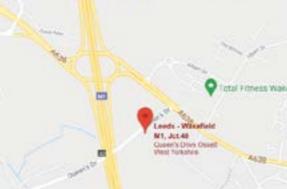

# Holiday Inn Leeds - Wakefield Queens Drive, Ossett, Wakefield.

WF5 9BF T: 0333 320 9337

# By Road

Leave the M1 Motorway at J40. At the roundabout, take the exit onto the A638 towards Wakefield, keep in the right hand lane. At 2nd set of traffic lights, turn right and the Hotel is immediately on your left.